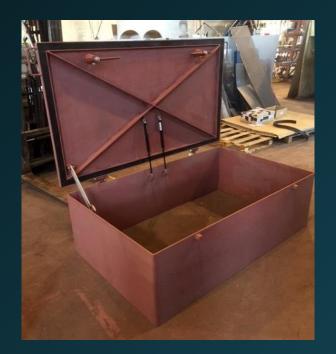

Spring loaded hinges

Various sizes

Various types of frames and coamings

Specifications:

Sigmaweld MC weld primer

Individual closed by DIN clips

Gas springs

Various sizes

Various types of frames and coamings

Deck hatch with gas springs

Painted in RAL color

Individual closed by DIN clips

Gas springs

Various sizes

Various types of frames and coamings