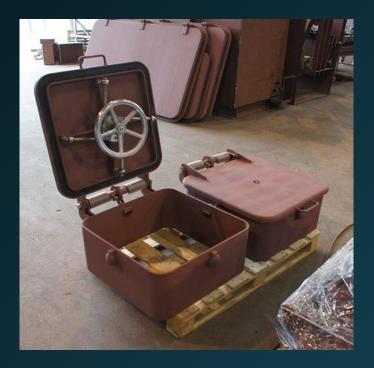

## Watertight hatches

Specifications:

Sigmaweld MC weld primer

Central closed

Various sizes

Various types of frames and coamings

Various hinges: flush hinges, DIN hinges, spring loaded hinges etc.

Stainless steel DIN clip hatch

Spring loaded hinges

Various sizes

Various types of frames and coamings

Specifications:

Sigmaweld MC weld primer

Individual closed by DIN clips

Gas springs

Various sizes