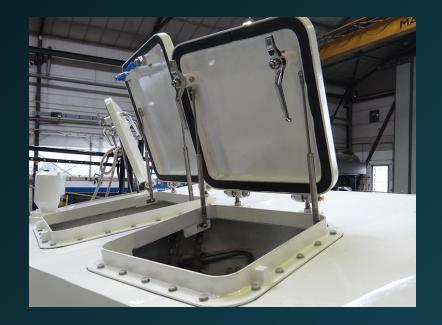

Spring loaded hinges

Various sizes

Various types of frames and coamings

Specifications:

Sigmaweld MC weld primer

Individual closed by DIN clips

Gas springs

Various sizes

Various types of frames and coamings

Deck hatch with gas springs

Painted in RAL color

Individual closed by DIN clips

Gas springs

Various sizes

Various types of frames and coamings