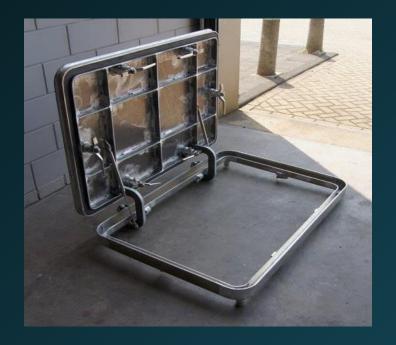

## Watertight hatches

Specifications:

Sigmaweld MC weld primer

Central closed

Various sizes

Various types of frames and coamings

Various hinges: flush hinges, DIN hinges, spring loaded hinges etc.

Stainless steel DIN clip hatch

Available in various sizes

Individual closed by DIN clips

Various types of frames and coamings

Various hinges: flush hinges, DIN hinges, spring loaded hinges etc.

Specifications:

Sigmaweld MC weld primer

Central closed