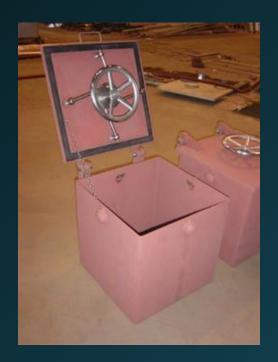

## Watertight hatches

Specifications:

Sigmaweld MC weld primer

Central closed

Various sizes

Various types of frames and coamings

Various hinges: flush hinges, DIN hinges, spring loaded hinges etc.

Stainless steel DIN clip hatch

Spring loaded hinges

Various sizes

Various types of frames and coamings

Specifications:

Sigmaweld MC weld primer

Individual closed by DIN clips

Gas springs

Various sizes