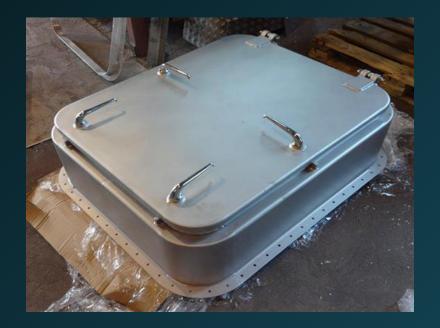

Available in various sizes

Individual closed by DIN clips

Various types of frames and coamings

Various hinges: flush hinges, DIN hinges, spring loaded hinges etc.

Specifications:

Sigmaweld MC weld primer

Central closed

## Watertight flush aluminium hatch

All hatches are produced according customer sizes combined with our experience

Specifications:

Sigmaweld MC weld primer

Individual closed by DIN clips

Various sizes