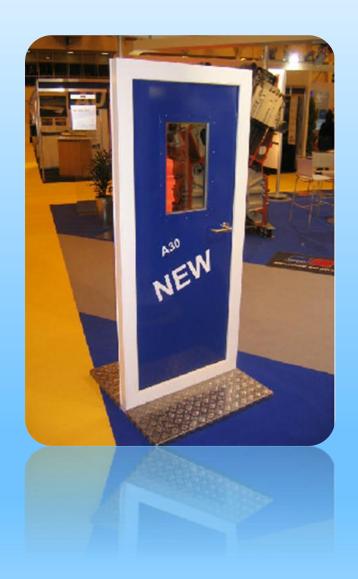

### Shipdoor A-30 "A30 Poki-L / LMD-A30-Poki-L"

A-30 single-leaf hinged fire-door, type "A30 Poki-L / LMD-A30-Poki-L", GL-EC-Certificate 47727-03 Lux, ABS, RRS, TC, USCG.

Door complete with lock as per DIN 18250, handle and plate, provided for cylinder.

Doorleaf and frame primed.

Maximum size: 960 x 1990 mm Weight: 30 kg/m² / doorleaf