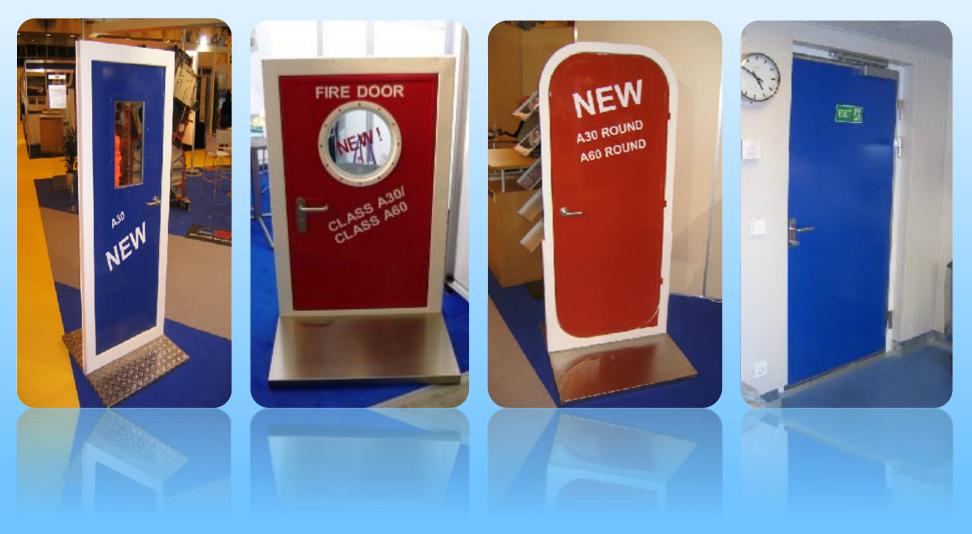

A30 & B30 Marine doors

### Shipdoor A-30 "A30 Poki-L / LMD-A30-Poki-L"

A-30 single-leaf hinged fire-door, type "A30 Poki-L / LMD-A30-Poki-L", GL-EC-Certificate 47727-03 Lux, ABS, RRS, TC, USCG.

Door complete with lock as per DIN 18250, handle and plate, provided for cylinder.

## Shipdoor A-30 "LMD-H1-W"

A-30 single-leaf hinged fire-door, type "LMD-H1-W", GL-EC-Certificate 26557-05 Lux, ABS, USCG.

Door complete with lock as per DIN 18250, handle and plate, provided for cylinder. Doorleaf both sides with 1,0 mm galvanised steel sheet.

# Shipdoor B-30 "B30 CODO / LMD-CODO"

B-30 single-leaf hinged fire-door, type "B30 CODO / LMD CODO", GL-EC-Certificate 47728-03 Lux, ABS, RRS, TC, USCG.

Door complete with lock as per DIN 18250, handle and plate, provided for cylinder.