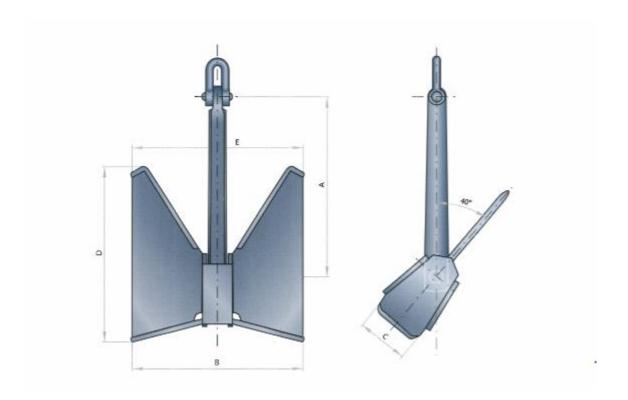

## **POOL® TW** anchor High Holding Power

The POOL® TW is a stockless High Holding Power anchor.

High Holding Power means you can reduce 25% of the weight that would normally be required for conventional anchors.

Anchor is fully balanced.

## Pool® TW anchor

| Weight<br>[in kgs] | Dimensions [in mm] |      |      |      |      |
|--------------------|--------------------|------|------|------|------|
|                    | А                  | В    | C    | D    | E    |
| 60                 | 585                | 543  | 201  | 555  | 535  |
| 90                 | 675                | 625  | 229  | 642  | 615  |
| 270                | 971                | 906  | 333  | 921  | 892  |
| 495                | 1174               | 1090 | 398  | 1115 | 1072 |
| 765                | 1377               | 1269 | 471  | 1309 | 1250 |
| 970                | 1480               | 1372 | 501  | 1407 | 1350 |
| 1305               | 1634               | 1509 | 556  | 1552 | 1486 |
| 1710               | 1786               | 1647 | 611  | 1698 | 1622 |
| 2475               | 2004               | 1857 | 683  | 1906 | 1828 |
| 3240               | 2202               | 2040 | 751  | 2090 | 2008 |
| 4210               | 2413               | 2232 | B23  | 2291 | 2198 |
| 5175               | 2569               | 2372 | 878  | 2441 | 2336 |
| 6225               | 2756               | 2549 | 943  | 2619 | 2510 |
| 7875               | 2960               | 2717 | 1003 | 2812 | 2674 |
| 10575              | 3291               | 3032 | 1119 | 3127 | 2986 |
| 23250              | 4305               | 3955 | 1475 | 4080 | 3894 |

Dimensions are not binding and note that not all available weights are mentioned in this table.