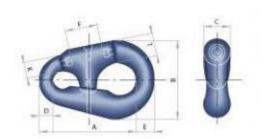

## Pear shackle type Baldt

Please contact us for further information

Size- and weight table as follows:

| TYPE | CHAIN DIAMETER (IN MM) | A   | В   | C   | D  | 2   | H   | K       | L   | WEIGHT (IN KGS) |
|------|------------------------|-----|-----|-----|----|-----|-----|---------|-----|-----------------|
| 3    | 26-30                  | 238 | 167 | 46  | 30 | 38  | 65  | 32      | 46  | 9               |
| 4    | 32-40                  | 298 | 206 | 59  | 40 | 48  | 79  | 39×44   | 57  | 13              |
| 5    | 42-50                  | 381 | 251 | 76  | 51 | 64  | 100 | 52.44   | 76  | 28              |
| 6    | 52-60                  | 454 | 313 | 92  | 60 | 76  | 121 | 62×73   | 89  | 49              |
| 8    | 78-92                  | 651 | 406 | 140 | 92 | 124 | 152 | 111×122 | 130 | 156             |

| Dimensions are not binding and note that not all available weights are mentioned in this table. |  |
|-------------------------------------------------------------------------------------------------|--|
|                                                                                                 |  |
|                                                                                                 |  |
|                                                                                                 |  |
|                                                                                                 |  |
|                                                                                                 |  |
|                                                                                                 |  |
|                                                                                                 |  |