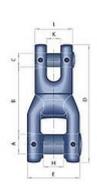

## **GJW Superswivel**

(also called GJW swivelshackle)

This shackle replaces the longer connection of anchor 'D' endshackle - swivelforerunner - kenterjoiningshackle and makes sure you need less space.

The GJW Superswivel can be connected directly onto the anchor shank on one side and the other side fits directly to the first common link on the chaincables

| CHAIN DIAMETER (IN MM) | A     | В     | C     | D      | E     | H     | K     | L   | WEIGHT (IN KGS) |
|------------------------|-------|-------|-------|--------|-------|-------|-------|-----|-----------------|
| 16-22                  | 37.4  | 169.4 | 28.6  | 279.4  | 123.2 | 48.4  | 30.8  | 88  | 9               |
| 24-30                  | 51    | 231   | 39    | 381    | 168   | 66    | 42    | 120 | 20              |
| 32-36                  | 61.2  | 277.2 | 46.8  | 457.2  | 201.6 | 79.2  | 50.4  | 144 | 38              |
| 38-42                  | 71.4  | 323.4 | 54.6  | 533.4  | 235.2 | 92.4  | 58.8  | 168 | 60              |
| 44-48                  | 81.6  | 369.6 | 62.4  | 609.6  | 268.8 | 105.6 | 67.2  | 192 | 90              |
| 50-54                  | 91.8  | 415.8 | 70.2  | 685.8  | 302.4 | 118.8 | 75.6  | 216 | 135             |
| 56-60                  | 102   | 462   | 78    | 762    | 336   | 132   | 84    | 240 | 185             |
| 62-66                  | 112.2 | 508.2 | 85.8  | 838.2  | 369.6 | 145.2 | 92.4  | 264 | 250             |
| 68-73                  | 124.1 | 562.1 | 94.9  | 927.1  | 408.8 | 160.6 | 102.2 | 292 | 325             |
| 76-81                  | 138   | 585   | 102   | 996    | 381   | 178   | 113   | 275 | 550             |
| 87-92                  | 156.4 | 708.4 | 119.6 | 1168.4 | 515.2 | 202.4 | 128.8 | 368 | 690             |
| 95-97                  | 164.9 | 746.9 | 126.1 | 1231.9 | 543.2 | 213.4 | 135.8 | 388 | 900             |
| 100-102                | 173.4 | 785.4 | 132.6 | 1295.4 | 571.2 | 224.4 | 142.8 | 408 | 1200            |
| 107-114                | 193.8 | 877.8 | 148.2 | 1447.8 | 638.4 | 250.8 | 159.6 | 456 | 1400            |