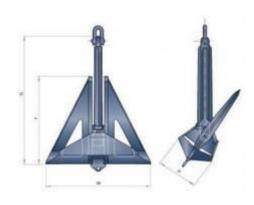

## FLIPPER DELTA® anchor Superior High Holding Power

Our Flipper Delta® superior high holding power anchor with its easy handling and rapid penetration in different soil conditions is known worldwide. It is used in the offshore and dredging related business. Manufactured from high tensile steel and approved by all classifications, we are able to offer you the Flipper Delta® anchor you need for your project. Together with the Flipper Delta® anchors, we are able to supply a specially designed anchor rack. The anchors can also be rented with chain cables and connecting shackles for almost any desired period of time.

## **Major advantages**

- o Proven superior high holding power capacity
- Excellent efficiency (weight / holding power)
- Open construction for smooth and good penetration in different kinds of soil
- No rotation, which means no decrease of holding capacity and no dragging of the anchor
- o Easy dismantling for transport purposes