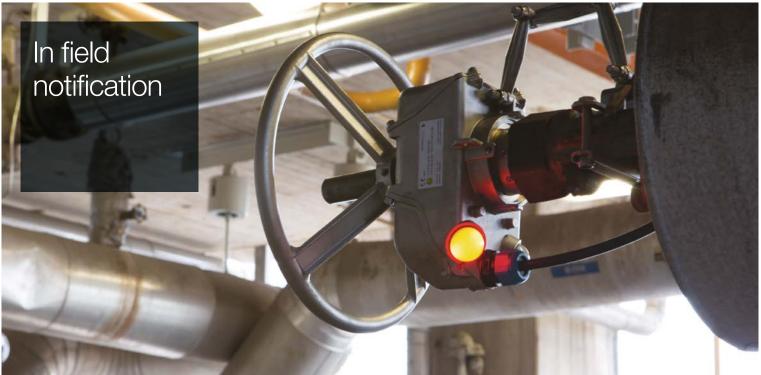

#### Visual position indication

Check your valve position while standing next to your valve with the LED indicators. The LEDs clearly indicate which position the VPI signals to the control room.