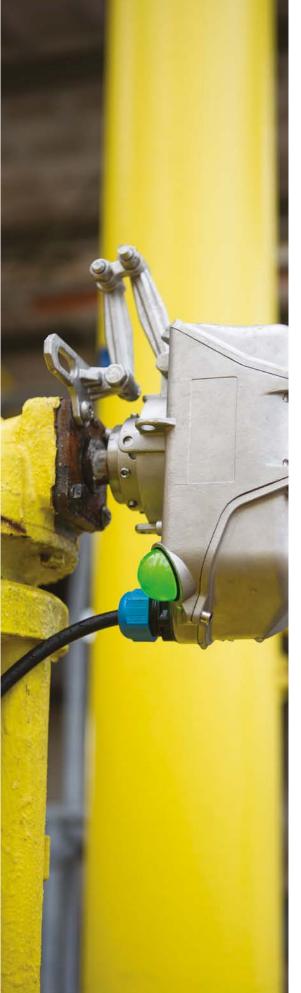

#### Visual position indication

Check your valve position while standing next to your valve with the LED indicators. The LEDs clearly indicate which position the VPI signals to the control room.