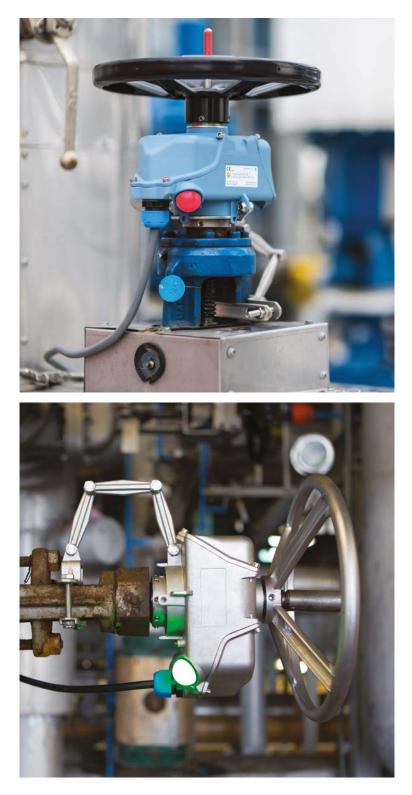

#### VPI fits all your manual multi turn valves

The body is fixed to your valve with a universal bracket, which can be mounted to any type of multi turn valve within very short installation time. By default VPI is offered with a blind adaptor.

#### Visual position indication

Check your valve position while standing next to your valve with the LED indicators. The LEDs clearly indicate which position the VPI signals to the control room.