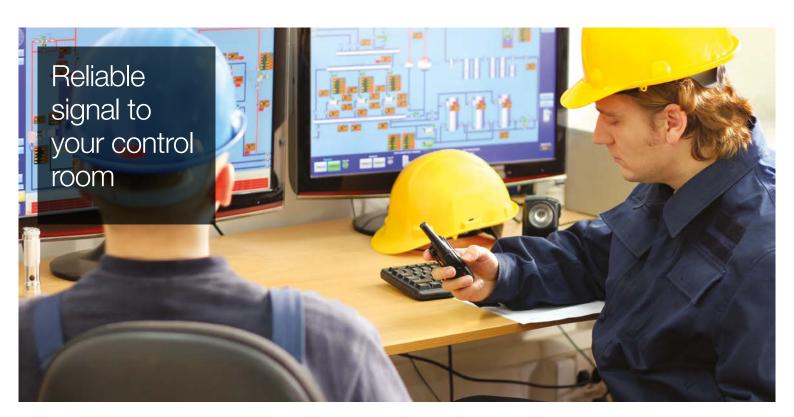

# VALVE POSITION INDICATOR

C.6.

Reliable position feedback to your control room

## Instant position feedback

The Valve Position Indicator helps you to get a clear overview of the position of manual linear valves in the field.